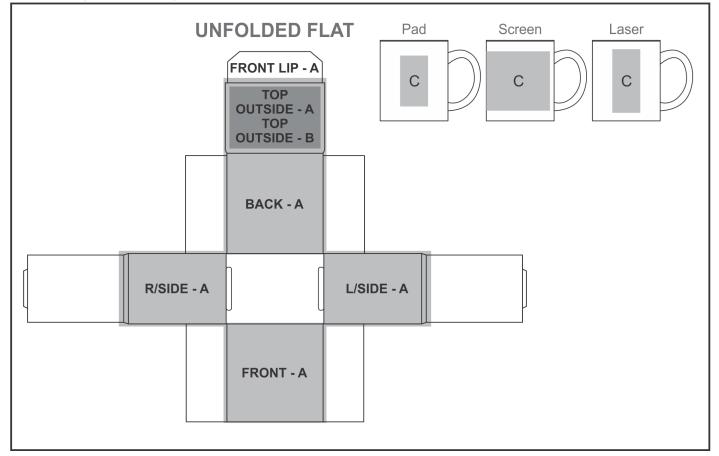

#### **Position B**

1. Digital Custom Packaging (DCP-CHG-1) Full Colour Size: 119mm wide x 78mm high

#### **Position A**

1. Digital Custom Packaging (DCP-CHG-1) Full Colour Size: 400mm wide x 440mm high